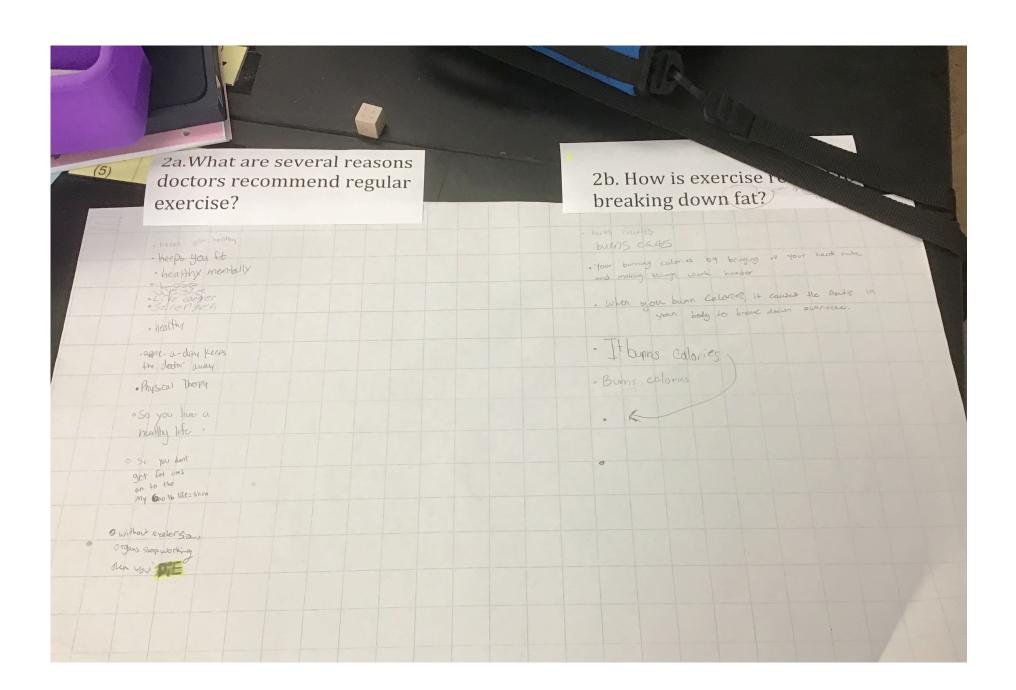

g Water                                     | · Bubbling,<br>temperature change              |
| · Chemicals + Substances are combined                  | Baking sodar and vinegar combined blowing up a balloon explosions | Chard has the livid gosper sol                 |
| · Substances mix to gether to                          | · hot water  · Babies - How are Babies made                       | ·Steen                                         |
| - Changes  Molecules split and re-combines             | · Satisfy cookes.  • Storms · Ricc • SParks                       | otatur<br>CWagat<br>Smul?                      |
| . Molecules . Energy is related to make new molecules. | • T//T                                                            | . +09                                          |





4a. Why does your body need 4b. What do you produce more oxygen/food when you more of when you are are exercising than when you exercising? are resting? · You produce more Goz when you're eventising because you're breating before · Red blood cells need more oxygen · World Vague Grant Sweat to convert &od nutrients into more overly when you are exercising. · produce more TE object due to interest hear ditte \*Kinetic Energy from Moving-. your Moles or organio work · Sweat because you are working to your · SMEIL Lass are sumping or air to your lungs your body meds more pregun and every · Swal because your weeking twice on had and borring all your energy. You need more · Odbr (Stank) exper become you bredway hower \*C02 · Brease you hower «To be able to inhale a Burning colores +mor color