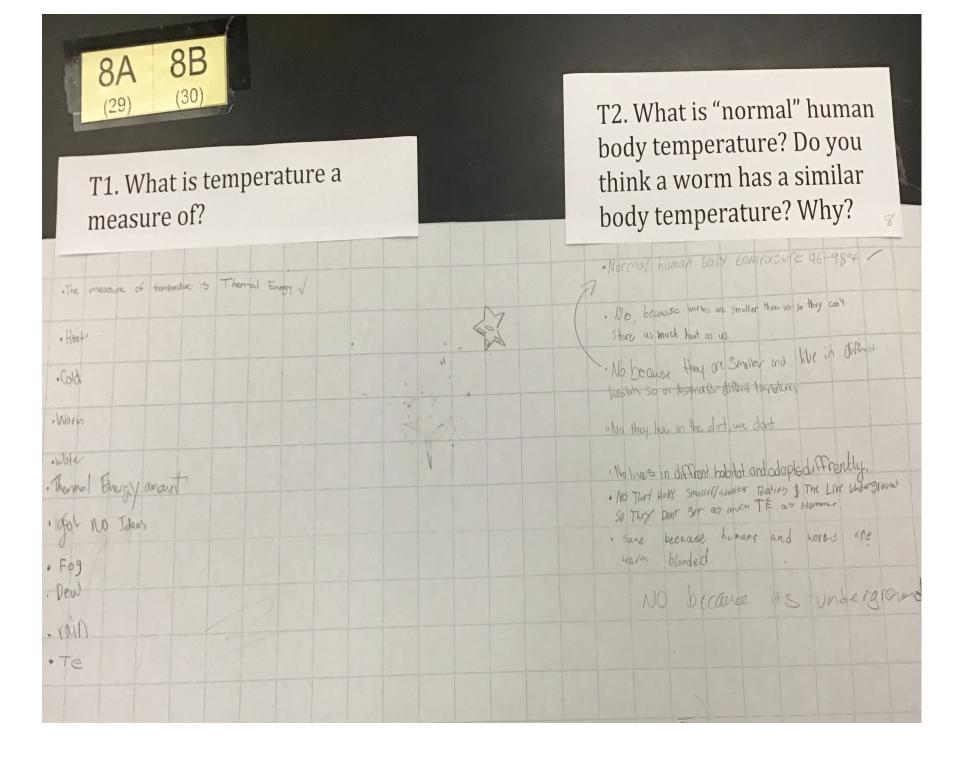

4a. Why does your body need 4b. What do you produce more oxygen/food when you more of when you are are exercising than when you exercising? are resting? · You produce more Goz when you're eventising because you're breating before · Red blood cells need more oxygen · World Vague Grant Sweat to convert &od nutrients into more overly when you are exercising. · produce more TE object due to interest hear ditte \*Kinetic Energy from Moving-. your Moles or organio work · Sweat because you are working to your · SMEIL Lass are sumping or air to your lungs your body meds more pregun and every · Swal because your weeking twice on had and borring all your energy. You need more · Odbr (Stank) exper become you bredway hower \*C02 · Brease you hower «To be able to inhale a Burning colores +mor colores







H1. When you take your pulse what are you detecting?

H2. What body system(s) relate to your heart rate?

H3. What are things that c impact your heart rate?

| what are you detecting: