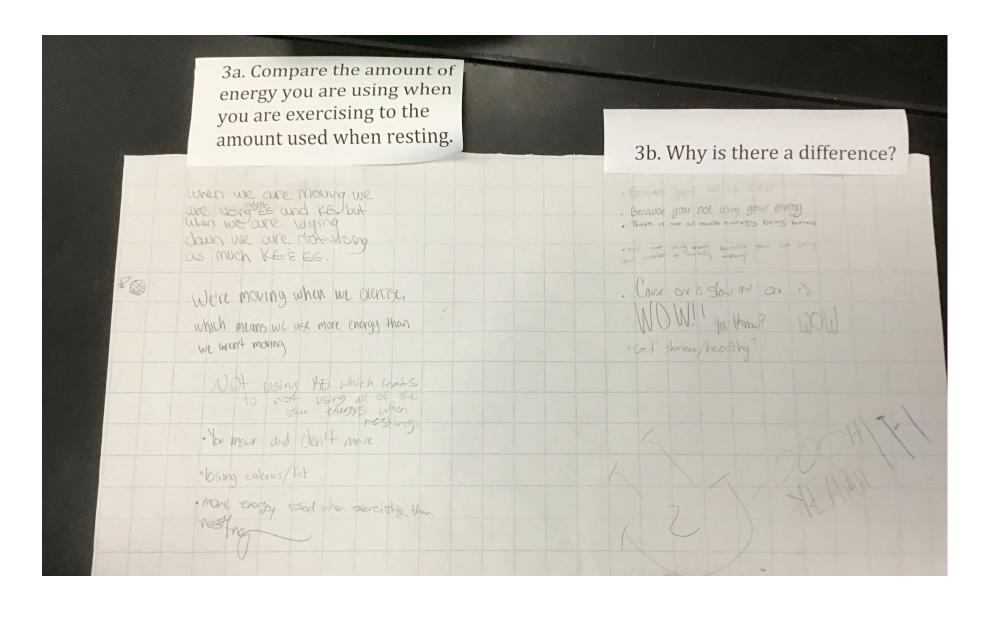

Water                                     | · Bubbling,<br>temperature change              |
| · Chemicals + Substances are combined                  | Baking sodar and vinegar combined blowing up a balloon explosions | Chard has the livid gosper sol                 |
| · Substances mix to gether to                          | · hot water  · Babies - How are Babies made                       | ·Steen                                         |
| - Changes  Molecules split and re-combines             | · Satisfy cookes.  • Storms · Ricc • SParks                       | otatur<br>CWagat<br>Smul?                      |
| . Molecules . Energy is related to make new molecules. | • T//T                                                            | . +09                                          |





4a. Why does your body need 4b. What do you produce more oxygen/food when you more of when you are are exercising than when you exercising? are resting? · You produce more Goz when you're eventising because you're breating before · Red blood cells need more oxygen · World Vague Grant Sweat to convert &od nutrients into more overly when you are exercising. · produce more TE object due to interest hear ditte \*Kinetic Energy from Moving-. your Moles or organio work · Sweat because you are working to your · SMEIL Lass are sumping or air to your lungs your body meds more pregun and every · Swal because your weeking twice on had and borring all your energy. You need more · Odbr (Stank) exper become you bredway hower \*C02 · Brease you hower «To be able to inhale a Burning colores +mor colores