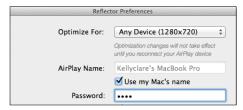

iOS 7: Open AirPlay by Swiping Up from the bottom of your iPad (Near the home button).

- 4. Tap the AirPlay icon.
  - Check that your iPad is on the same Wireless as your computer if AirPlay Button does not appear.
- Select the name of the Computer to connect iPad to and tap slider button below computer's name to turn on Mirroring (Color showing means ON)
- 6. If you have set up a Passcode to prevent students and teachers from accidentally connecting to you, type that in to connect. If you have forgotten what the code was, you can reset it from your computer, in the Reflector Application in Preferences.