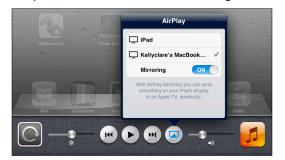

### **Connecting to your Device**

- Connect your Laptop and iPad to the Wireless.
  Tip: Both need to be connected to the same network to be able to see each other and connect.
- **2.** Open **Reflector** from your applications folder on your **computer**.
- Open AirPlay on your iPad:
  iOS 6: Double Tap Home Button (Quickly)
  Swipe bottom toolbar from Left to Right

iOS 7: Open AirPlay by Swiping Up from the bottom of your iPad (Near the home button).

- 4. Tap the AirPlay icon.
  - Check that your iPad is on the same Wireless as your computer if AirPlay Button does not appear.
- Select the name of the Computer to connect iPad to and tap slider button below computer's name to turn on Mirroring (Color showing means ON)
- 6. If you have set up a Passcode to prevent students and teachers from accidentally connecting to you, type that in to connect. If you have forgotten what the code was, you can reset it from your computer, in the Reflector Application in Preferences.