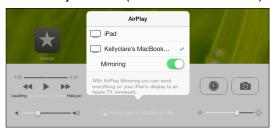

iOS 7: Open AirPlay by Swiping Up from the bottom of your iPad (Near the home button).

- 4. Tap the AirPlay icon.
  - Check that your iPad is on the same Wireless as your computer if AirPlay Button does not appear.
- Select the name of the Computer to connect iPad to and tap slider button below computer's name to turn on Mirroring (Color showing means ON)
- 6. If you have set up a Passcode to prevent students and teachers from accidentally connecting to you, type that in to connect. If you have forgotten what the code was, you can reset it from your computer, in the Reflector Application in Preferences.

7. Press **Home Button** to return to **home screen** and begin using apps as usual. Your **iPad** applications and sounds should be coming through your laptop.