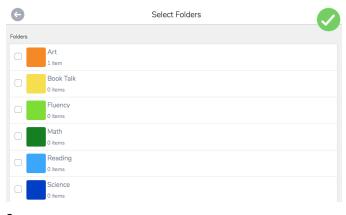

# **Digital Portfolios with Seesaw**

### What is Seesaw?

# **Getting Started: Creating your Teacher Account**

- 1. web.seesaw.me
- 2.
- 3.
- 4.

:



# **Setting Up Your Classroom**

1.

# **Adding Students**

1.

· . ( )

# **Class Settings**

1. , ( / ).

## 2. Class Settings



### 3. Class Settings

#### Students:



#### **Families**



#### **Folders**



## **Folders**

1

#### Manage Folders



# **Digital Portfolios with Seesaw**

## **Connecting Students**

**Print Class Code** 

- 1.
- 2.
  - . ( 3)
- **o.**

**Uploading Content** 

- 1.
- 2. ( )
- 3.



**4.** : ( )



5.



6.



8.

7.





9.



# **Digital Portfolios with Seesaw**

## **Printing From Folders**

#### **Assigning Activites**

1.

# **Example: Student Portraits**

2.



3.

4. (



5. Print.



Print PDF

6. View and Print PDF



- Activities
- 2. Browse Activity Library







5. . .

6. Activities Tab