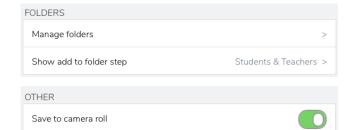

# **Digital Portfolios with Seesaw**

### What is Seesaw?

# **Getting Started: Creating your Teacher Account**

- 1. web.seesaw.me
- 2.
- 3.
- 4.

:



# **Setting Up Your Classroom**

1.

# **Adding Students**

1.

· . ( )

# **Class Settings**

1. , ( / ).

## 2. Class Settings



### 3. Class Settings

#### Students:



#### **Families**



#### **Folders**



## **Folders**

1

#### Manage Folders



# **Digital Portfolios with Seesaw**

## **Connecting Students**

**Print Class Code** 

- 1.
- 2.
  - . ( 3)
- **o.**

**Uploading Content** 

- 1.
- 2. ( )
- 3.



**4.** : ( )



5.



6.



8.

7.





9.



# **Digital Portfolios with Seesaw**

## **Printing From Folders**

#### **Assigning Activites**

1.

# **Example: Student Portraits**

2.



3.

4. (



5. Print.



Print PDF

6. View and Print PDF



- Activities
- 2. Browse Activity Library







5. . .

6. Activities Tab