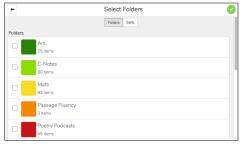

# **Digital Portfolios with Seesaw**

### What is Seesaw?

# **Getting Started: Creating your Teacher Account**

- 1. web.seesaw.me
- 2.
- 3.
- 4.

:



# **Setting Up Your Classroom**

1.

# **Adding Students**

1.

· . ( )

# **Class Settings**

1. , ( / ).

## 2. Class Settings



### 3. Class Settings

#### Students:



#### **Families**



#### **Folders**



## **Folders**

1

#### Manage Folders



# **Digital Portfolios with Seesaw**

## **Connecting Students**

**Print Class Code** 

- 1.
- 2.
  - . ( 3)
- **o.**

**Uploading Content** 

- 1.
- 2. ( )
- 3.



**4.** : ( )



5.



6.



8.

7.





9.



# **Digital Portfolios with Seesaw**

## **Printing From Folders**

#### **Assigning Activites**

1.

# **Example: Student Portraits**

2.



3.

4. (



5. Print.



Print PDF

6. View and Print PDF



- Activities
- 2. Browse Activity Library







5. . .

6. Activities Tab