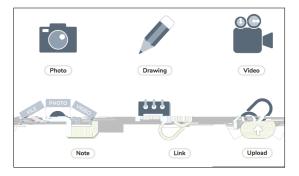

## **Connecting Students**

**Print Class Code** 

- 1.
- 2.
  - . ( 3)
- **o.**

**Uploading Content** 

- 1.
- 2. ( )
- 3.

**4.** : ( )

5.

6.