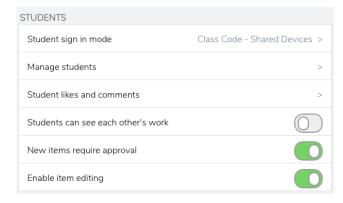

# **Class Settings**

1. , ( / ).

## 2. Class Settings

### 3. Class Settings

#### Students: