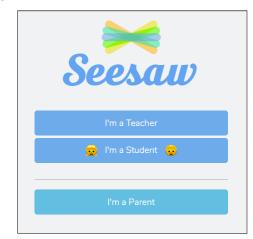

# **Digital Portfolios with Seesaw**

### What is Seesaw?

# **Getting Started: Creating your Teacher Account**

- 1. web.seesaw.me
- 2.
- 3.
- 4.

:



# **Setting Up Your Classroom**

1.

# **Adding Students**

1.

· . ( )

# **Class Settings**

1. , ( / ).

## 2. Class Settings



### 3. Class Settings

#### Students:



#### **Families**



#### **Folders**



## **Folders**

1

#### Manage Folders



# **Digital Portfolios with Seesaw**

## **Connecting Students**

**Print Class Code** 

- 1.
- 2.
  - . ( 3)
- **o.**

**Uploading Content** 

- 1.
- 2. ( )
- 3.



**4.** : ( )



5.



6.



8.

7.





9.



# **Digital Portfolios with Seesaw**

## **Printing From Folders**

#### **Assigning Activites**

1.

# **Example: Student Portraits**

2.



3.

4. (



5. Print.



Print PDF

6. View and Print PDF



- Activities
- 2. Browse Activity Library







5. . .

6. Activities Tab